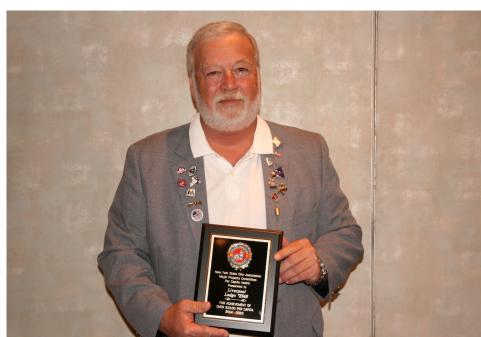

## NEW YORK STATE ELKS ASSOCIATION MAJOR PROJECTS AWARDS

Wappinger Falls Lodge #2609—Per Capita Award for achievement of over \$10.00 Per Capita during 2014-2015.

Liverpool Lodge #2348—Per Capita Award for achievement of over \$10.00 Per Capita during 2014-2015