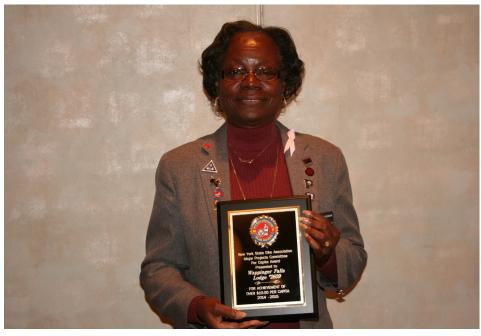

## NEW YORK STATE ELKS ASSOCIATION MAJOR PROJECTS AWARDS

Wappinger Falls Lodge #2609—Per Capita Award for achievement of over \$10.00 Per Capita during 2014-2015.

Liverpool Lodge #2348—Per Capita Award for achievement of over \$10.00 Per Capita during 2014-2015